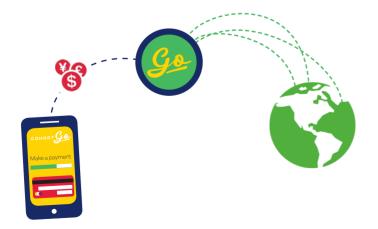

## How it works.

- 1 Enter your payment details in our simple Cohort Go platform.
- Receive payment instructions and make your deposit using your preferred payment method.
- Watch as we transfer your funds across the world, and track your payment every step of the way.