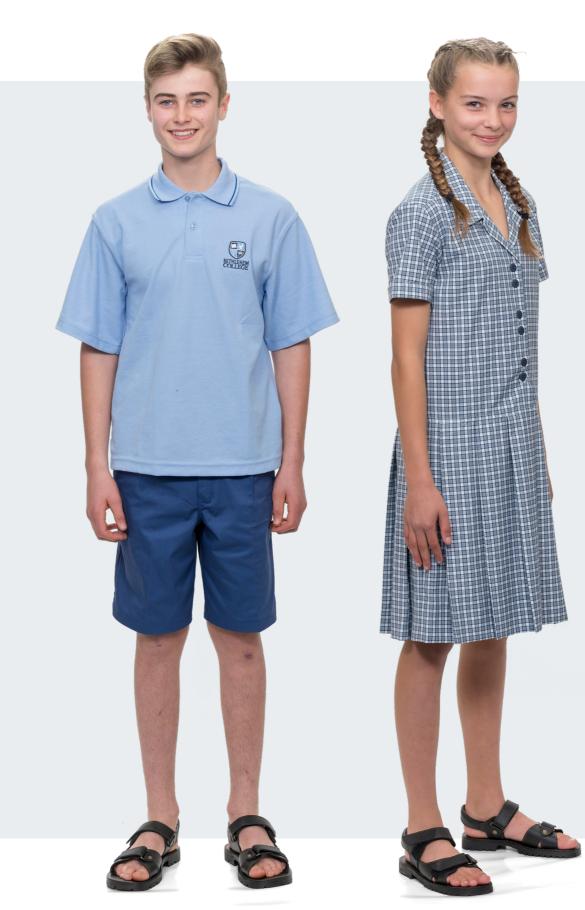

#### BOYS' SUMMER UNIFORM

Shirt - BC polo shirt with blue stripe on collar. Can be worn out. Any undershirts, if worn, must be plain white, with no identifying marks on them.

**Shorts** – Junior Navy Drill.

#### GIRLS' SUMMER UNIFORM

**Dress** – Knee length is the required length.

BC jersey and/or anorak – may be worn with the summer uniform. No BC sport or cultural jackets, hoodies or non-BC outerwear are to be worn at school.

Footwear - Navy blue or black Romans or McKinley sandals.

**Sunhat** – BC sunhat to be worn when outdoors Terms 1 and 4.