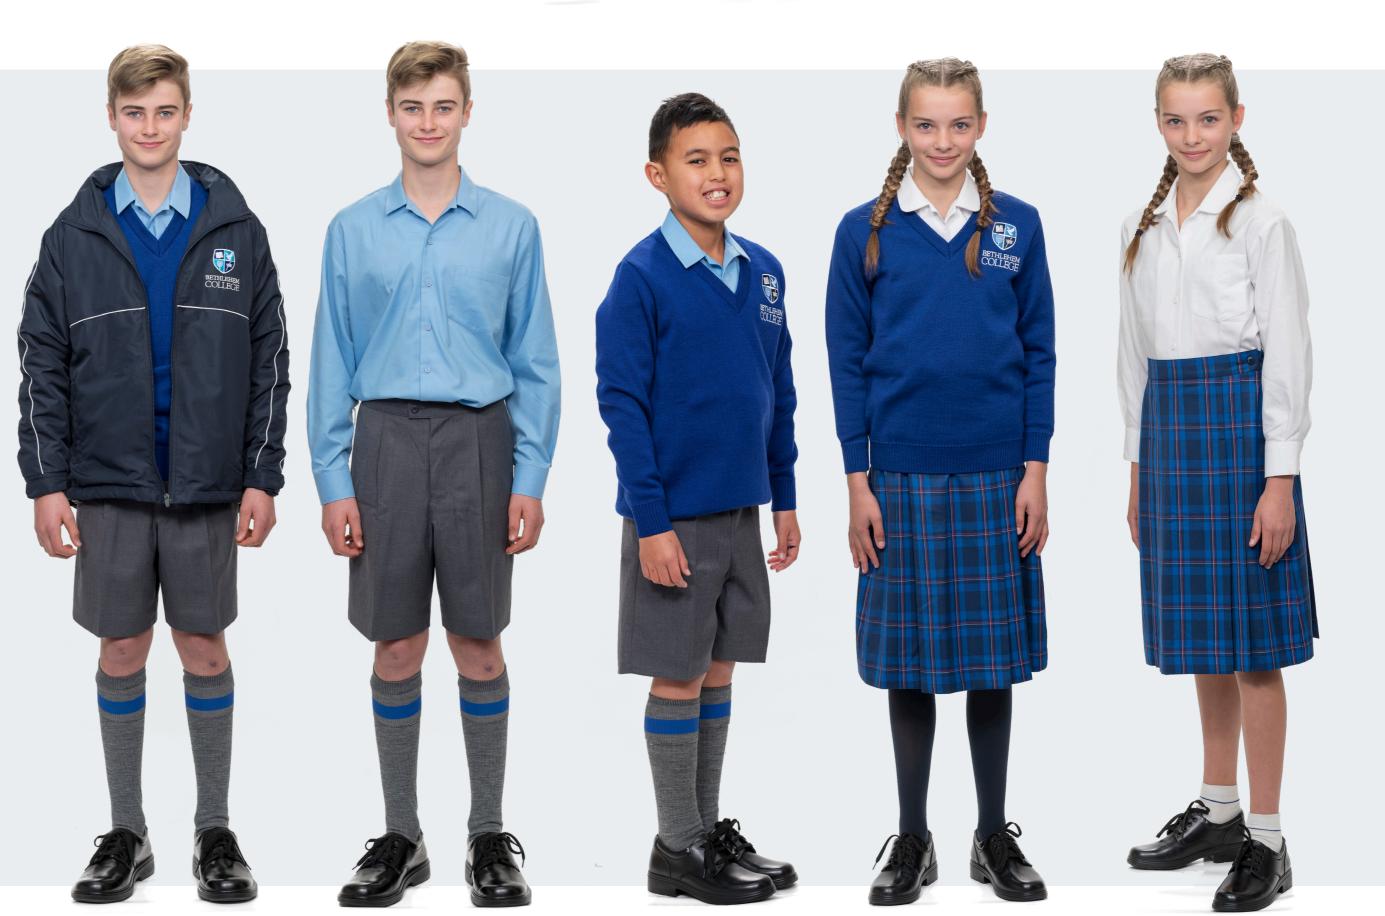

### BOYS' WINTER UNIFORM

Shirt - Pale blue, long sleeved, cotton, button up shirt, must be tucked in at all times. Any undershirts, if worn, must be plain white, with no identifying marks on them.

Shorts – Grey Serge

BC jersey and/or BC anorak - may be worn with the winter uniform. No BC sport or cultural jackets or hoodies are to be worn at school.

**Jewellery** – Students may wear gold, silver or blue stud earrings no larger than 3mm. Students may wear taonga or a cross on a chain. No facial or tongue piercings.

accepted. BC grey knee-high socks with royal blue stripe.

### GIRLS' WINTER UNIFORM

**Skirt** – Hems are not to be shortened or lengthened. Knee length is the required length.

**Blouses** – must be tucked in.

BC jersey and/or anorak – may be worn with the winter uniform. No BC sport or cultural jackets, hoodies or non-BC outerwear are to be worn at school.

accepted. Only Navy blue tights or BC white ankle sock with blue band. No knees highs or over knees, or long socks.