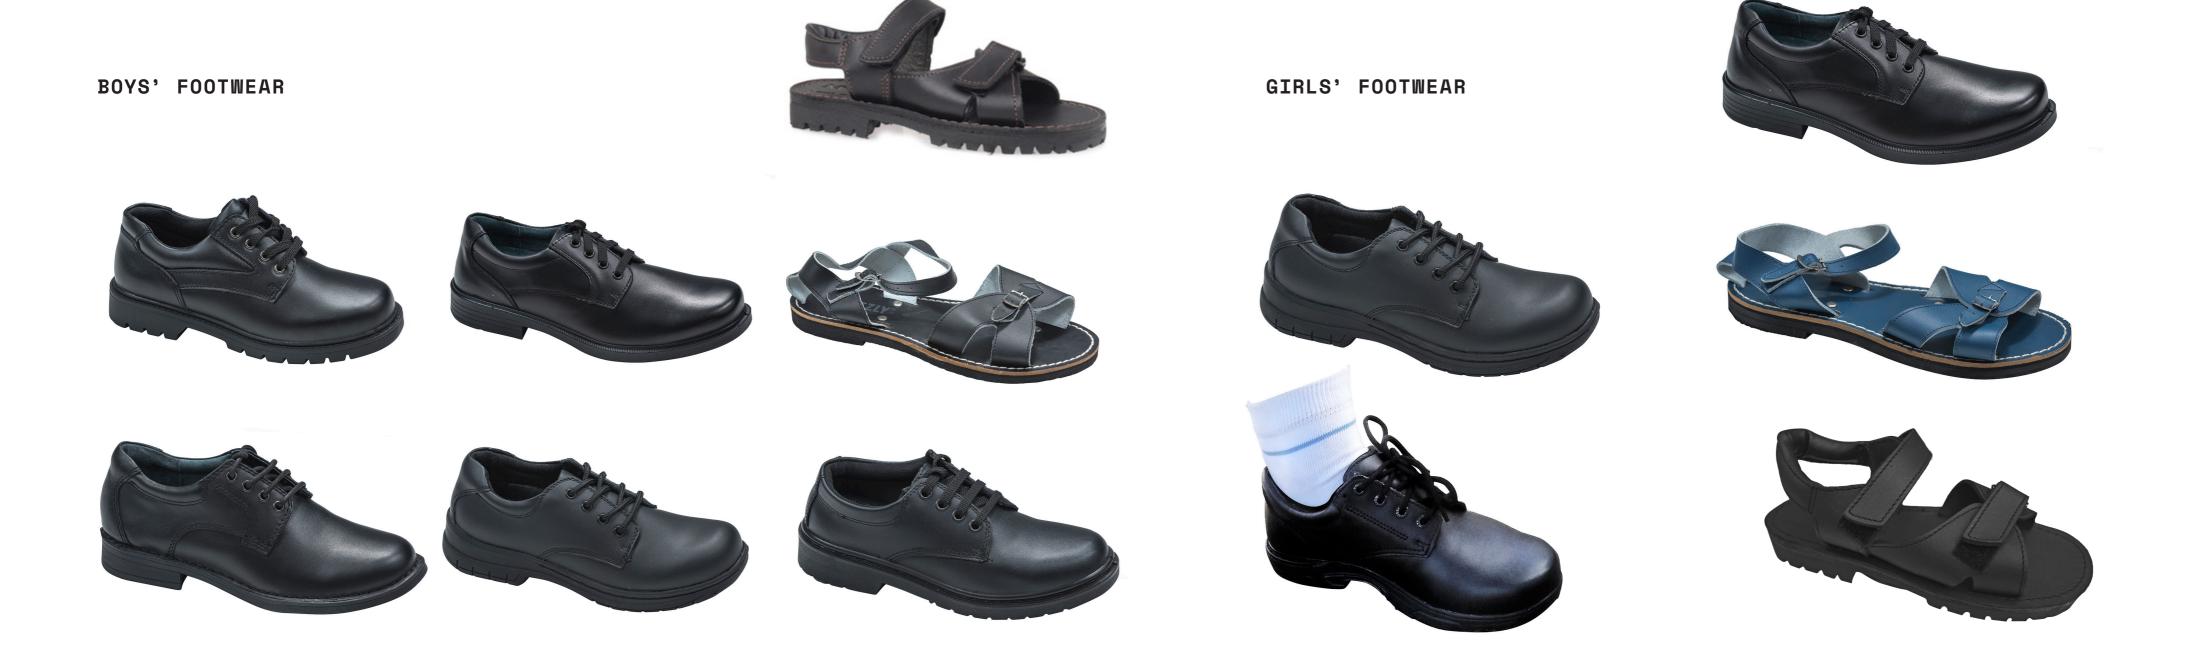

**Footwear** – Black Roman or McKinley sandals or black lace up traditional shoes.

Sunhat - BC sunhat to be worn when outdoors Terms 1 and 4.

Footwear - Navy blue or black Romans or McKinley sandals.

**Sunhat** – BC sunhat to be worn when outdoors Terms 1 and 4.

**Hair** – Collar length hair must be fully tied back. Hair must be off the face. No extreme styles. Natural hair colours only. No facial hair.

Footwear - Black leather lace-up traditional school shoes. No sports or fashion styles will be

**Jewellery** – Students may wear gold, silver or blue stud earrings no larger than 3mm. Students may wear taonga or a cross on a chain. No facial or tongue piercings.

Footwear - Black leather lace-up traditional school shoes. No sports or fashion styles will be